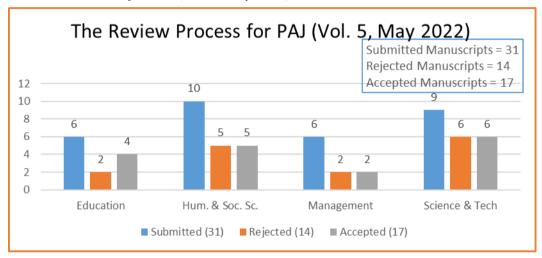

## **Facts and Figures 2022**

The following figures show the information on the publication process from submissions to the publication of *Prithvi Academic Journal* (Volume 5; May 2022).

Figure 1
The Review Process for PAJ (Vol. 5, May 2022): From Submission to Publication

Figure 2
The Review Process: Manuscript Rejection Rate for PAJ (Vol. 5, May 2022)