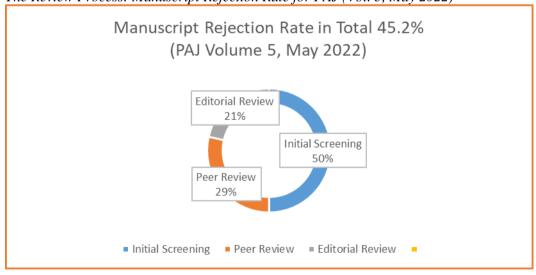

Figure 2
The Review Process: Manuscript Rejection Rate for PAJ (Vol. 5, May 2022)